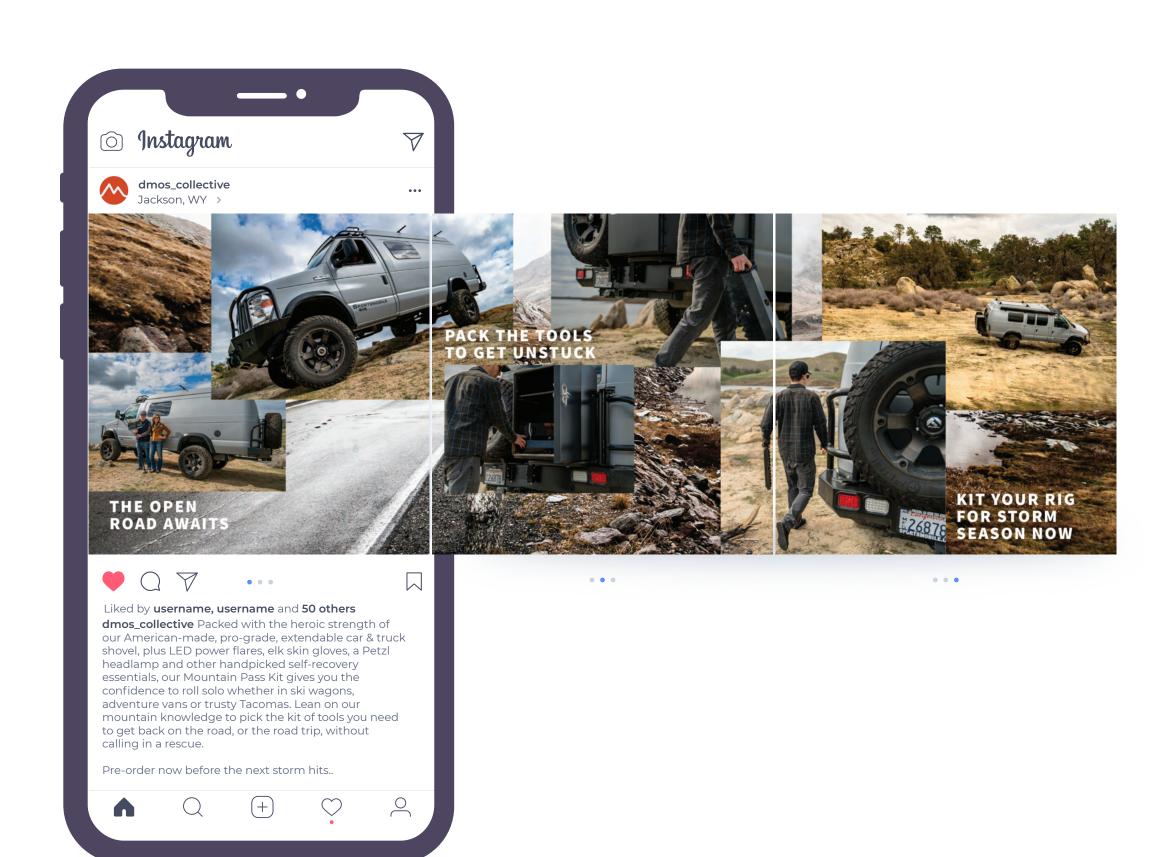

Whether it's outfitting your own adventure rig or equipping a friend or loved one for sketchy winter drives, our Mountain Pass Kit provides critical, essential gear for surviving bitter temps, high passes and intense storms. From adventure vans or ski wagons to lifted diesel rigs, we've handpicked the rig kit you need to get yourself unstuck and back on the road—without calling in a rescue—even when the weather takes a serious turn for the worse.

## **EMAIL EXAMPLE #3**

**HL:** The Storms Are Hitting.

**SH**: Do You Pack the Strength to Get Unstuck?

**CTA:** Kit Your Ride with DMOS.

**BODY:** Packed with the heroic strength of our American-made extendable shovel, plus LED power flares, elk skin gloves, a Petzl® headlamp and other handpicked self-recovery essentials, our Mountain Pass Kit gives you the confidence to roll solo whether in ski wagons, adventure vans or elk camp rigs. All the gear you need to get back on the road without calling in a rescue.

#### KIT YOUR RIDE WITH DMOS

Packed with the heroic strength of our American-made extendable shovel, plus LED power flares, elk skin gloves, a Petzl® headlamp and other handpicked self-recovery essentials, our Mountain Pass Kit gives you the confidence to roll solo whether in ski wagons, adventure vans or elk camp rigs. All the gear you need to get back on the road without calling in a rescue.