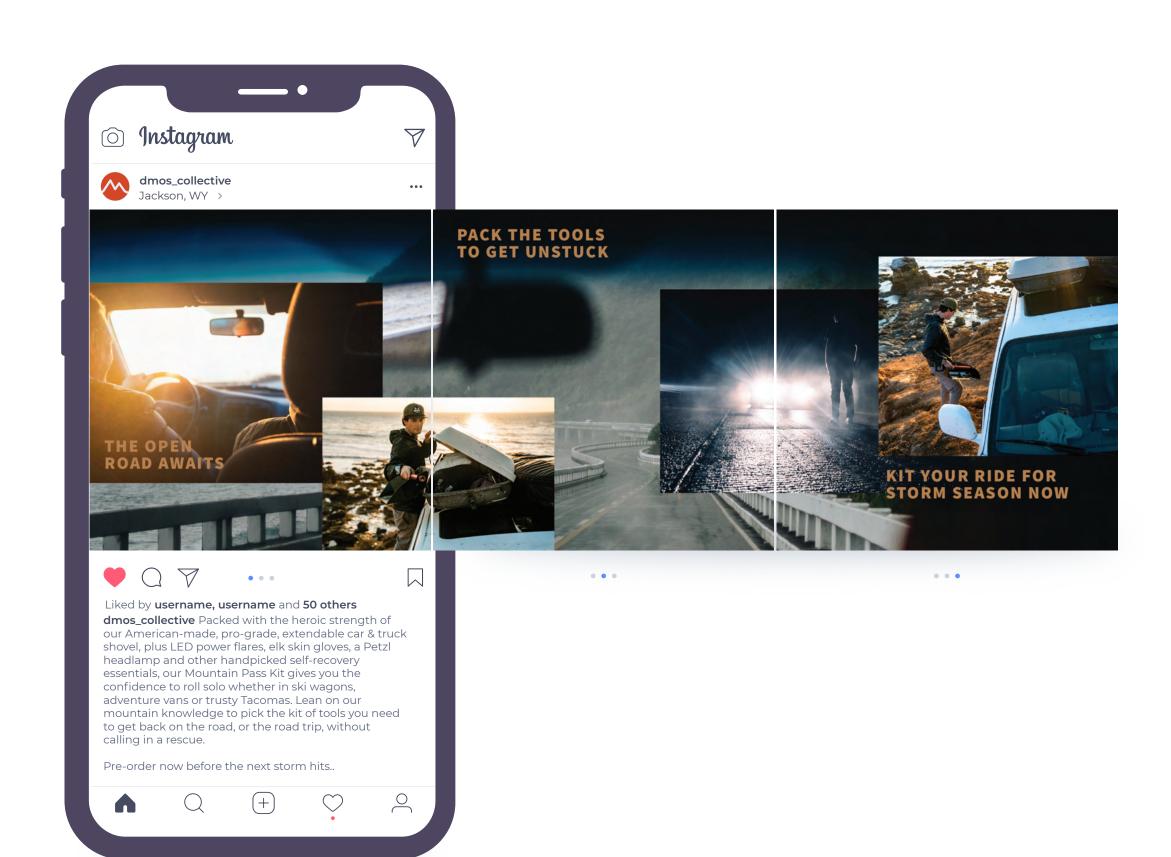

Whether it's outfitting your own adventure rig or equipping a friend or loved one for sketchy winter drives, our Mountain Pass Kit provides critical, essential gear for surviving bitter temps, high passes and intense storms. From adventure vans or ski wagons to lifted diesel rigs, we've handpicked the rig kit you need to get yourself unstuck and back on the road—without calling in a rescue—even when the weather takes a serious turn for the worse.

## **EMAIL EXAMPLE #3**

**HL:** The Storms Are Hitting.

**SH**: Do You Pack the Strength to Get Unstuck?

**CTA:** Kit Your Ride with DMOS.

**BODY:** Packed with the heroic strength of our American-made extendable shovel, plus LED power flares, elk skin gloves, a Petzl® headlamp and other handpicked self-recovery essentials, our Mountain Pass Kit gives you the confidence to roll solo whether in ski wagons, adventure vans or elk camp rigs. All the gear you need to get back on the road without calling in a rescue.

#### KIT YOUR RIDE WITH DMOS

Packed with the heroic strength of our American-made extendable shovel, plus LED power flares, elk skin gloves, a Petzl® headlamp and other handpicked self-recovery essentials, our Mountain Pass Kit gives you the confidence to roll solo whether in ski wagons, adventure vans or elk camp rigs. All the gear you need to get back on the road without calling in a rescue.