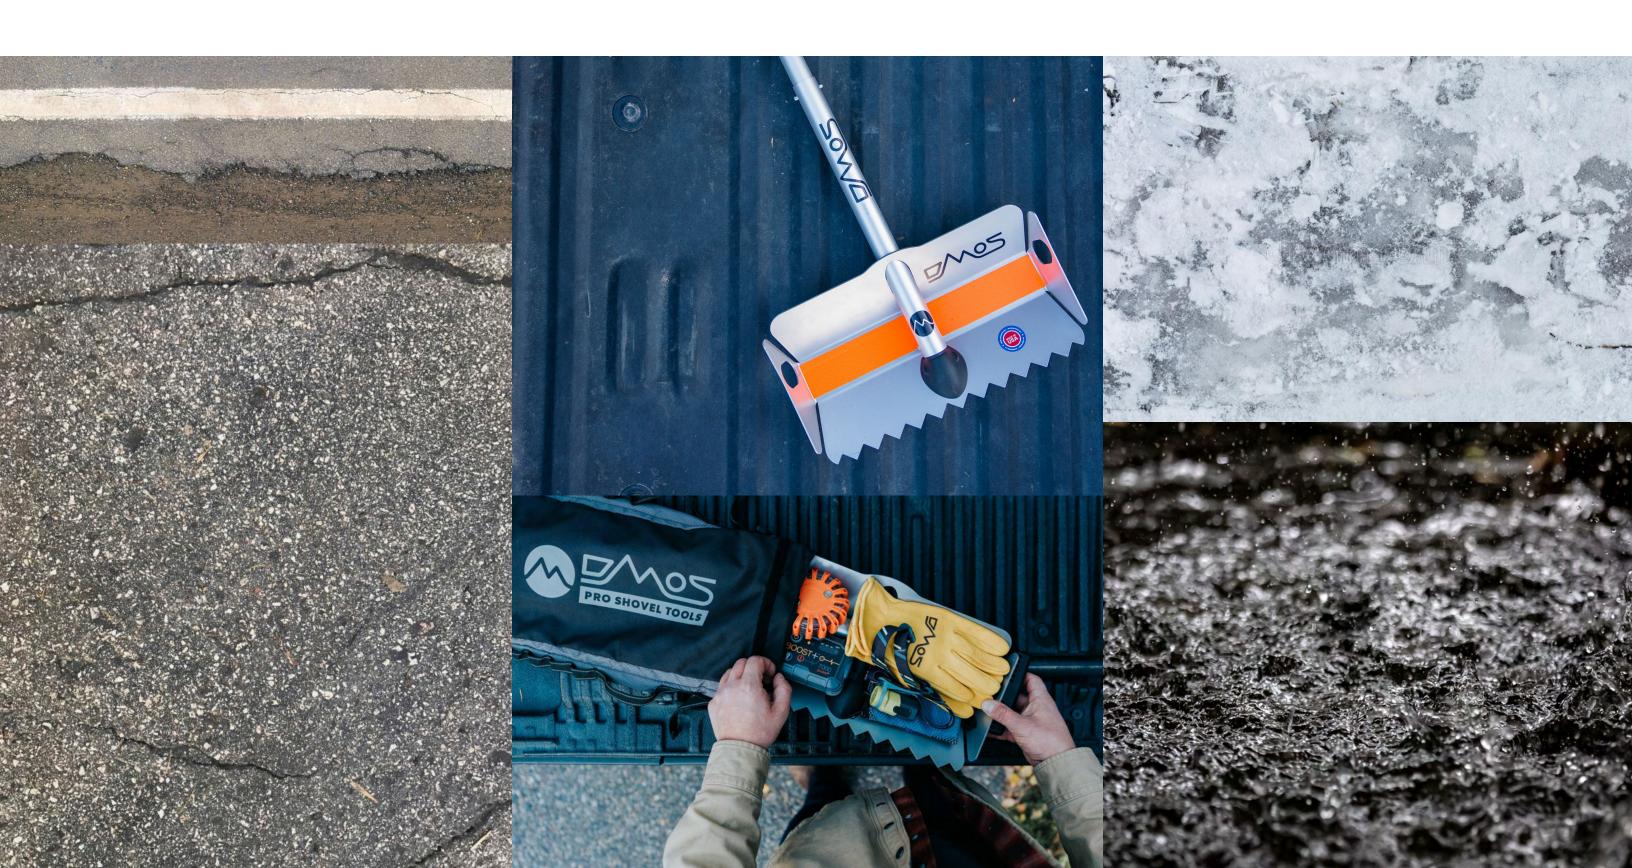

# **NEW PRODUCT LAYDOWNS**

TAILGATE LAYDOWN AGAINST DIFFERENT BACKGROUNDS, MOUNTAIN PASS ENVIRONMENTS

CONCRETE / SNOW + ICE / GRAVEL ROAD / TRUCKBED / BACK OF CAR