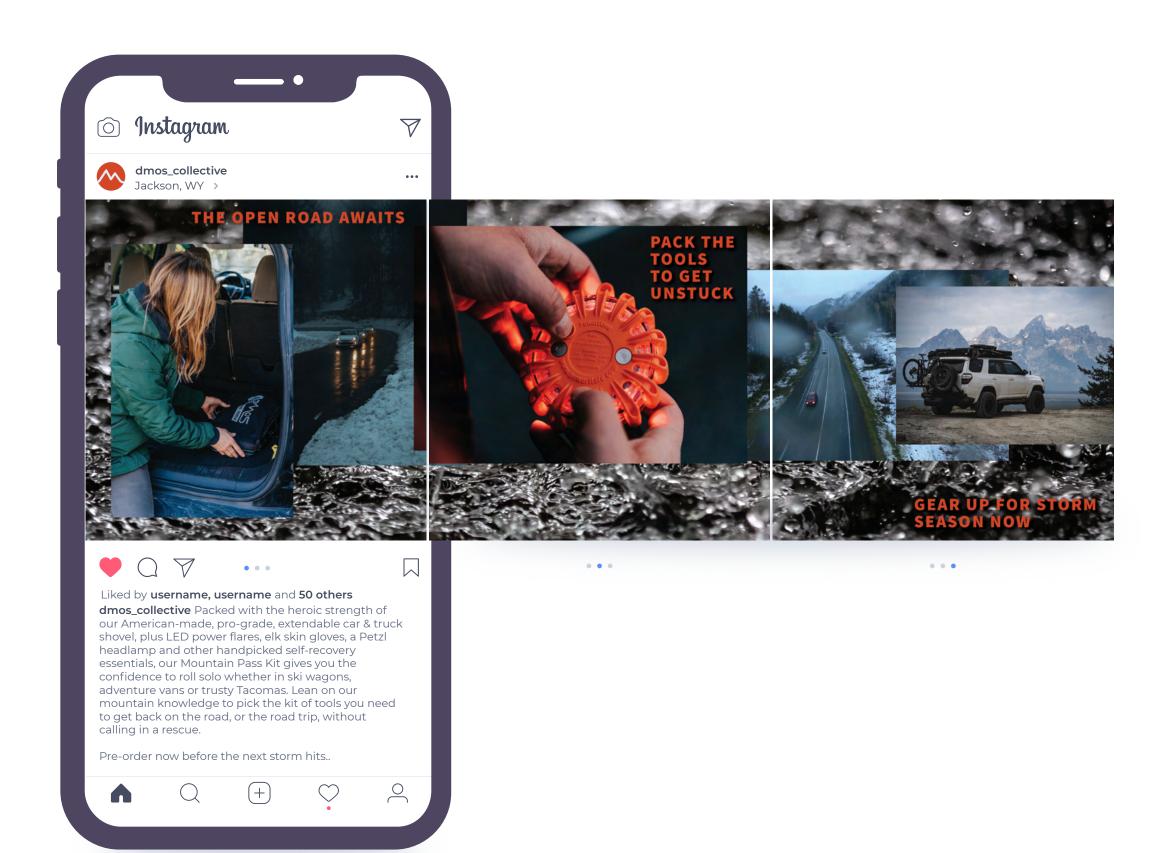

Whether it's outfitting your own adventure rig or equipping a friend or loved one for sketchy winter drives, our Mountain Pass Kit provides critical, essential gear for surviving bitter temps, high passes and intense storms. From adventure vans or ski wagons to lifted diesel rigs, we've handpicked the rig kit you need to get yourself unstuck and back on the road—without calling in a rescue—even when the weather takes a serious turn for the worse.

## **EMAIL EXAMPLE #3**

**HL:** The Storms Are Hitting.

**SH**: Do You Pack the Strength to Get Unstuck?

**CTA:** Kit Your Ride with DMOS.

**BODY:** Packed with the heroic strength of our American-made extendable shovel, plus LED power flares, elk skin gloves, a Petzl® headlamp and other handpicked self-recovery essentials, our Mountain Pass Kit gives you the confidence to roll solo whether in ski wagons, adventure vans or elk camp rigs. All the gear you need to get back on the road without calling in a rescue.

#### KIT YOUR RIDE WITH DMOS

Packed with the heroic strength of our American-made extendable shovel, plus LED power flares, elk skin gloves, a Petzl® headlamp and other handpicked self-recovery essentials, our Mountain Pass Kit gives you the confidence to roll solo whether in ski wagons, adventure vans or elk camp rigs. All the gear you need to get back on the road without calling in a rescue.