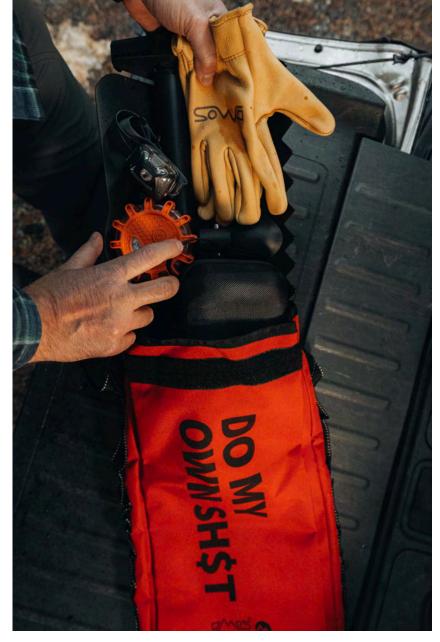

Whether it's outfitting your own adventure rig or equipping a friend or loved one for sketchy winter drives, our Mountain Pass Kit provides critical, essential gear for surviving bitter temps, high passes and intense storms. From adventure vans or ski wagons to lifted diesel rigs, we've handpicked the rig kit you need to get yourself unstuck and back on the road—without calling in a rescue—even when the weather takes a serious turn for the worse.

## **EMAIL EXAMPLE #2**

**HL:** The Mountain Pass Awaits.

**SH**: Do You Have the Tools to Get Unstuck?

CTA: Kit Your Ride with DMOS.

**BODY:** Looking to hit the road? We've put together a mountain pass kit of essential items that you need to stay unstuck, to dig out when the shit hits the fan. We've packed an American-made heroically strong DMOS shovel into each one, then added critical best-in-class items such as hi-vis LED power flares, a Petzl® headlamp and lithium ion battery chargers.

## **EMAIL EXAMPLE #3**

**HL:** The Storms Are Hitting.

**SH**: Do You Pack the Strength to Get Unstuck?

**CTA:** Kit Your Ride with DMOS.

**BODY:** Packed with the heroic strength of our American-made extendable shovel, plus LED power flares, elk skin gloves, a Petzl® headlamp and other handpicked self-recovery essentials, our Mountain Pass Kit gives you the confidence to roll solo whether in ski wagons, adventure vans or elk camp rigs. All the gear you need to get back on the road without calling in a rescue.