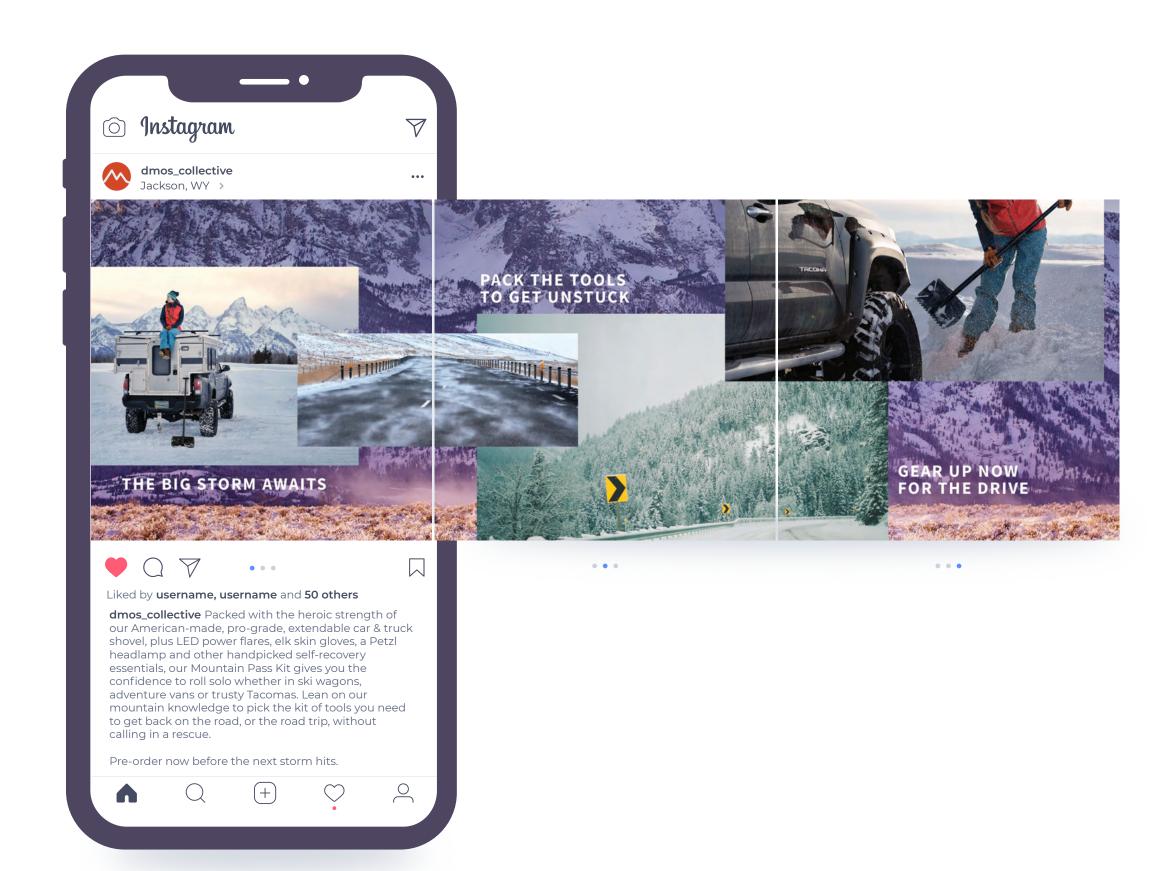

Whether it's outfitting your own adventure rig or equipping a friend or loved one for sketchy winter drives, our Mountain Pass Kit provides critical, essential gear for surviving bitter temps, high passes and intense storms. From adventure vans or ski wagons to lifted diesel rigs, we've handpicked the rig kit you need to get yourself unstuck and back on the road—without calling in a rescue—even when the weather takes a serious turn for the worse.

## **EMAIL EXAMPLE #3**

**HL:** The Storms Are Hitting.

**SH**: Do You Pack the Strength to Get Unstuck?

**CTA:** Kit Your Ride with DMOS.

**BODY:** Packed with the heroic strength of our American-made extendable shovel, plus LED power flares, elk skin gloves, a Petzl® headlamp and other handpicked self-recovery essentials, our Mountain Pass Kit gives you the confidence to roll solo whether in ski wagons, adventure vans or elk camp rigs. All the gear you need to get back on the road without calling in a rescue.

#### KIT YOUR RIDE WITH DMOS

Packed with the heroic strength of our American-made extendable shovel, plus LED power flares, elk skin gloves, a Petzl® headlamp and other handpicked self-recovery essentials, our Mountain Pass Kit gives you the confidence to roll solo whether in ski wagons, adventure vans or elk camp rigs. All the gear you need to get back on the road without calling in a rescue.