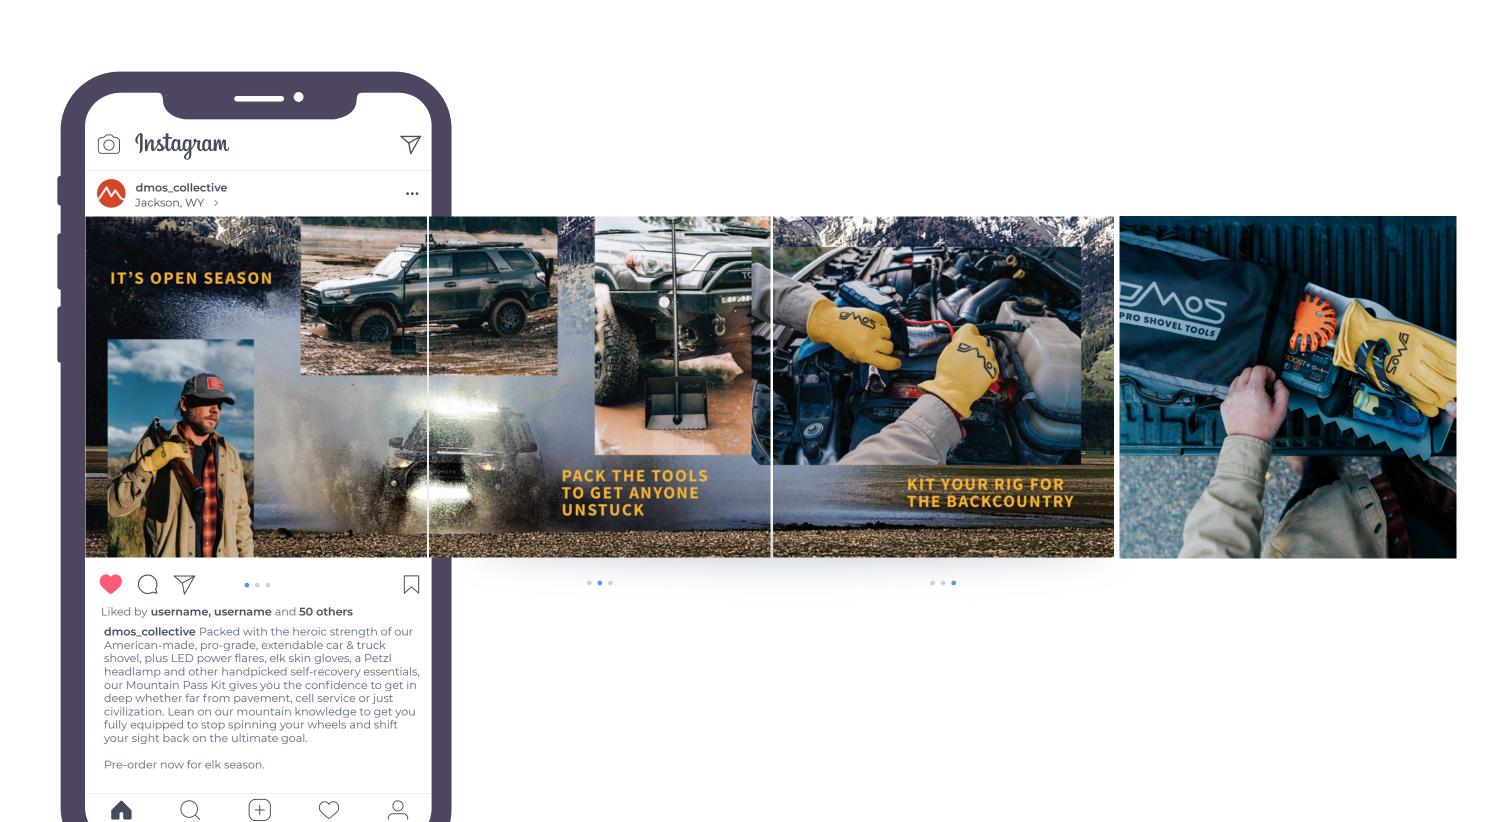

Whether it's outfitting your own adventure rig or equipping a friend or loved one for sketchy winter drives, our Mountain Pass Kit provides critical, essential gear for surviving bitter temps, high passes and intense storms. From adventure vans or ski wagons to lifted diesel rigs, we've handpicked the rig kit you need to get yourself unstuck and back on the road—without calling in a rescue—even when the weather takes a serious turn for the worse.

## **EMAIL EXAMPLE #3**

**HL:** The Storms Are Hitting.

**SH**: Do You Pack the Strength to Get Unstuck?

**CTA:** Kit Your Ride with DMOS.

**BODY:** Packed with the heroic strength of our American-made extendable shovel, plus LED power flares, elk skin gloves, a Petzl® headlamp and other handpicked self-recovery essentials, our Mountain Pass Kit gives you the confidence to roll solo whether in ski wagons, adventure vans or elk camp rigs. All the gear you need to get back on the road without calling in a rescue.

#### KIT YOUR RIDE WITH DMOS

Packed with the heroic strength of our American-made extendable shovel, plus LED power flares, elk skin gloves, a Petzl® headlamp and other handpicked self-recovery essentials, our Mountain Pass Kit gives you the confidence to roll solo whether in ski wagons, adventure vans or elk camp rigs. All the gear you need to get back on the road without calling in a rescue.