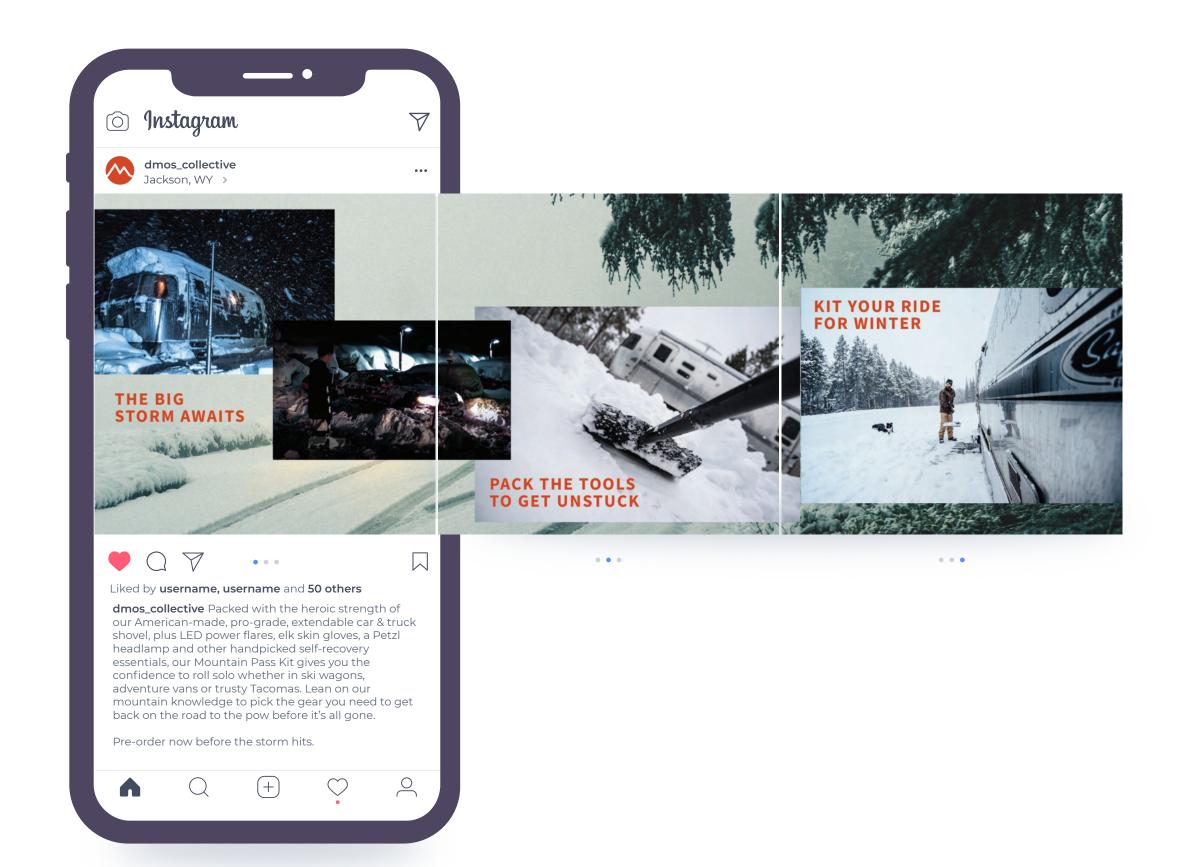

Whether it's outfitting your own adventure rig or equipping a friend or loved one for sketchy winter drives, our Mountain Pass Kit provides critical, essential gear for surviving bitter temps, high passes and intense storms. From adventure vans or ski wagons to lifted diesel rigs, we've handpicked the rig kit you need to get yourself unstuck and back on the road—without calling in a rescue—even when the weather takes a serious turn for the worse.

## **EMAIL EXAMPLE #3**

**HL:** The Storms Are Hitting.

**SH**: Do You Pack the Strength to Get Unstuck?

**CTA:** Kit Your Ride with DMOS.

**BODY:** Packed with the heroic strength of our American-made extendable shovel, plus LED power flares, elk skin gloves, a Petzl® headlamp and other handpicked self-recovery essentials, our Mountain Pass Kit gives you the confidence to roll solo whether in ski wagons, adventure vans or elk camp rigs. All the gear you need to get back on the road without calling in a rescue.

#### KIT YOUR RIDE WITH DMOS

Packed with the heroic strength of our American-made extendable shovel, plus LED power flares, elk skin gloves, a Petzl® headlamp and other handpicked self-recovery essentials, our Mountain Pass Kit gives you the confidence to roll solo whether in ski wagons, adventure vans or elk camp rigs. All the gear you need to get back on the road without calling in a rescue.