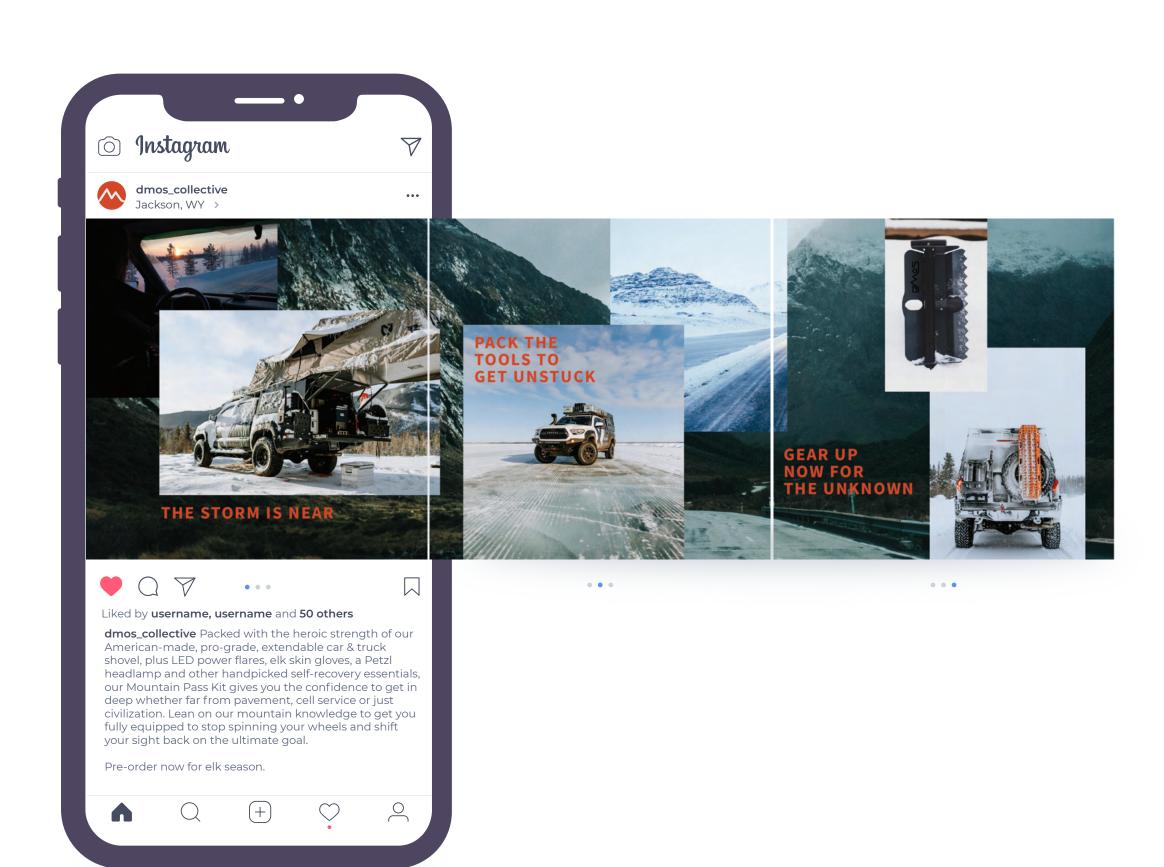

## **EMAIL EXAMPLE #3**

**HL:** The Storms Are Hitting.

**SH**: Do You Pack the Strength to Get Unstuck?

**CTA:** Kit Your Ride with DMOS.

**BODY:** Packed with the heroic strength of our American-made extendable shovel, plus LED power flares, elk skin gloves, a Petzl® headlamp and other handpicked self-recovery essentials, our Mountain Pass Kit gives you the confidence to roll solo whether in ski wagons, adventure vans or elk camp rigs. All the gear you need to get back on the road without calling in a rescue.